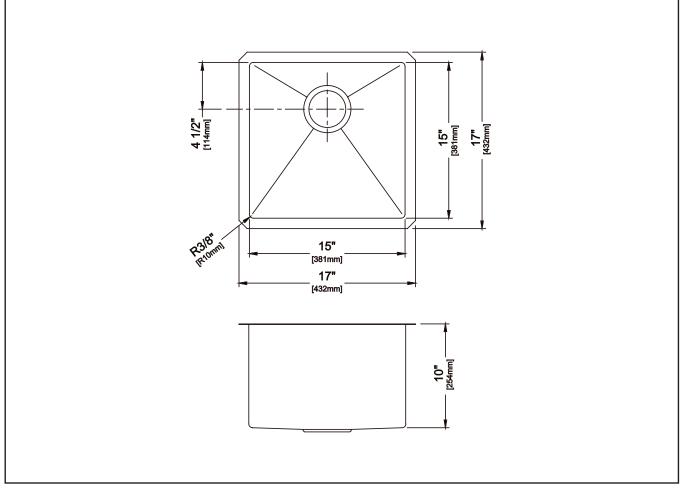

Installation Type

Undermount

**Recommended Minimum Cabinet Size** 

20" Front to Back 21" Left to Right **Bowl Dimensions** 

Front to Back: 15" Left to Right: 15" Depth: 10"

**Rim Dimensions** 

Front to Back: 17" Left to Right: 17"

**Drain Size** 3 1/2" (89mm)

**Drain Location** 

Rear Center

**Included with Product** 

NoiseDefend Undercoating NoiseDefend Sound Dampening Pads

Strainer ST-1

Installation Template
Undermount Mounting Clips